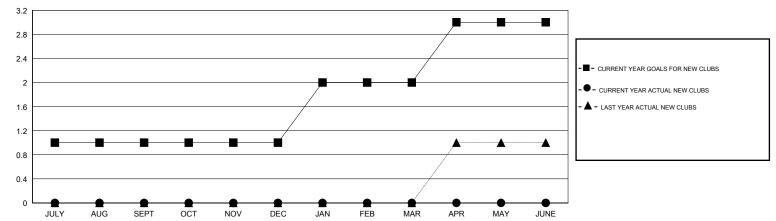

## GOALS AND ACTUAL NEW CLUBS CUMULATIVE

## District 4 C2

Results as of: 11/30/2016

GMT CA 1

GMT: Gary Wong LOCATION CALIFORNIA

| Clubs                 |                  |           |                  |                  | Members               |                    |                                     |                    |                  |
|-----------------------|------------------|-----------|------------------|------------------|-----------------------|--------------------|-------------------------------------|--------------------|------------------|
| RESULTS FOR 2016-2017 |                  |           |                  |                  | RESULTS FOR 2016-2017 |                    |                                     |                    |                  |
| QUARTER               | NEW CLUB<br>GOAL | NEW CLUBS | DROPPED<br>CLUBS | NET<br>GAIN/LOSS | QUARTER               | NEW MEMBER<br>GOAL | CHARTER AND<br>NEW MEMBERS<br>ADDED | DROPPED<br>MEMBERS | NET<br>GAIN/LOSS |
| JULY/AUG/SEPT         | 1                | 0         | 0                | 0                | JULY/AUG/SEPT         | 62                 | 29                                  | 63                 | -34              |
| OCT/NOV/DEC           | 0                | 0         | 0                | 0                | OCT/NOV/DEC           | 44                 | 9                                   | 36                 | -27              |
| JAN/FEB/MAR           | 1                | 0         | 0                | 0                | JAN/FEB/MAR           | 68                 | 0                                   | 0                  | 0                |
| APR/MAY/JUNE          | 1                | 0         | 0                | 0                | APR/MAY/JUNE          | 81                 | 0                                   | 0                  | 0                |