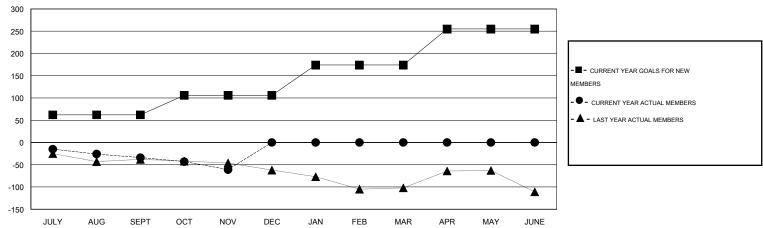

## GOALS AND ACTUAL MEMBERS CUMULATIVE

| DROPPED CLUBS: 0  DROPPED MEMBERS |    | 17 CLUBS OF 56 ADDED 1 OR MORE<br>NEW MEMBERS |                       | TRIBUTION<br>1,024 (72.83%)<br>382 (27.17%) |  |
|-----------------------------------|----|-----------------------------------------------|-----------------------|---------------------------------------------|--|
| DECEASED                          | 12 | CLICK HERE FOR HEALTH                         |                       | 222                                         |  |
| CLUB CANCELLED                    | 0  | ASSESSMENT DATA                               | FAMILY UNIT MEMBERS   | 223                                         |  |
| OTHER                             | 87 | - COLOGNETT ST.T.                             | HEAD OF HOUSEHOLD     | 107                                         |  |
| TOTAL                             | 99 |                                               | NON-HEAD OF HOUSEHOLD | 116                                         |  |

## District 4 C2

Results as of: 11/30/2016

GMT CA 1

GMT: Gary Wong LOCATION CALIFORNIA

| Clubs                 |                  |           |                  |                  | Members               |                    |                                     |                    |                  |
|-----------------------|------------------|-----------|------------------|------------------|-----------------------|--------------------|-------------------------------------|--------------------|------------------|
| RESULTS FOR 2016-2017 |                  |           |                  |                  | RESULTS FOR 2016-2017 |                    |                                     |                    |                  |
| QUARTER               | NEW CLUB<br>GOAL | NEW CLUBS | DROPPED<br>CLUBS | NET<br>GAIN/LOSS | QUARTER               | NEW MEMBER<br>GOAL | CHARTER AND<br>NEW MEMBERS<br>ADDED | DROPPED<br>MEMBERS | NET<br>GAIN/LOSS |
| JULY/AUG/SEPT         | 1                | 0         | 0                | 0                | JULY/AUG/SEPT         | 62                 | 29                                  | 63                 | -34              |
| OCT/NOV/DEC           | 0                | 0         | 0                | 0                | OCT/NOV/DEC           | 44                 | 9                                   | 36                 | -27              |
| JAN/FEB/MAR           | 1                | 0         | 0                | 0                | JAN/FEB/MAR           | 68                 | 0                                   | 0                  | 0                |
| APR/MAY/JUNE          | 1                | 0         | 0                | 0                | APR/MAY/JUNE          | 81                 | 0                                   | 0                  | 0                |